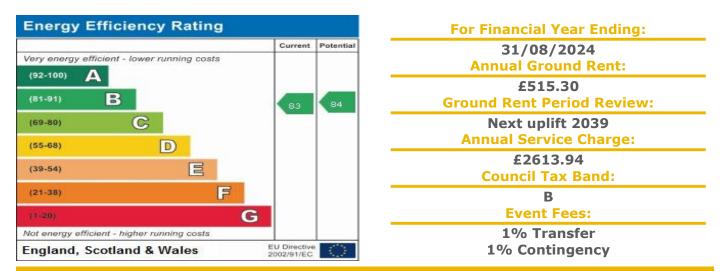

## PRICE: Offers in Excess of Lease: 125 years from 1995 £120,000 Property Description: