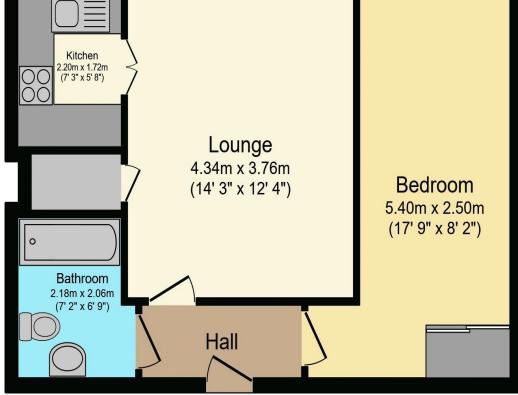

### For more details or to make an appointment to view, please contact Millie & Carla

Visit us at retirementhomesearch.co.uk

RETIREMENT

Total floor area 44.5 sq.m. (479 sq.ft.) approx

This floor plan is for illustrative purposes only. It is not drawn to scale. Any measurements, floor areas (including any total floor area), openings and orientation are approximate. No details are guaranteed, they cannot be relied upon for any purpose and they do not form part of any agreement. No liability is taken for any error, omission or misstatement. A party must rely upon its own inspection(s). Powered by www.focalagent.com